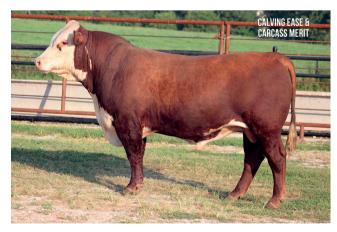

MASTER PLAN SON OUT OF A WILDCAT DAUGHTER FROM THE PARKER PROGRAM, THAT NEVER MISSES, STICKS TO A.I., AND WEANS A BIG ONE.

BIG SPREAD BULL, LOW BIRTH WEIGHT, HIGH GROWTH. Top 9% Birth Weight EPD, Top 7% CHB.