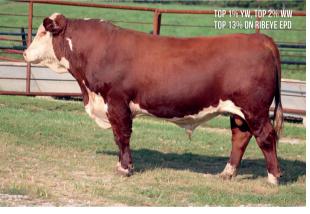

THIS BULL HAS THE PEDIGREE FOR GROWTH. COMING IN WITH THE HIGHEST WEANING WEIGHT OF HIS GROUP, HE'S BEEN A STANDOUT FROM DAY 1.

THIS BOTTOM LINE SON IS A STUD. SUPER LONG-BODIED, BIG-FOOTED, BIG-HIPPED, Another Big growth bull that will add pounds to your calves.