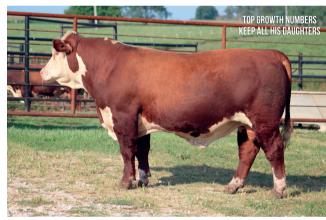

THIS BULL HAS THE PEDIGREE FOR GROWTH. COMING IN WITH THE HIGHEST WEANING WEIGHT OF HIS GROUP, HE'S BEEN A STANDOUT FROM DAY 1.

THIS BOTTOM LINE SON IS A STUD. SUPER LONG-BODIED, BIG-FOOTED, BIG-HIPPED, Another Big growth bull that will add pounds to your calves.