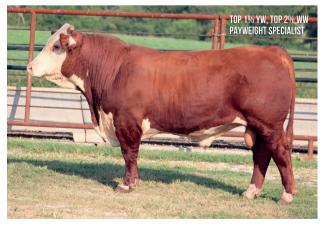

THIS BULL HAS THE PEDIGREE FOR GROWTH. COMING IN WITH THE HIGHEST WEANING WEIGHT OF HIS GROUP, HE'S BEEN A STANDOUT FROM DAY 1.

THIS BOTTOM LINE SON IS A STUD. SUPER LONG-BODIED, BIG-FOOTED, BIG-HIPPED, Another Big growth bull that will add pounds to your calves.